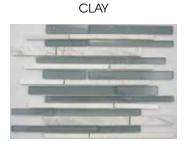

STORM

BAHIA

PENNY LANE

MARINA

**Lineage:** stacked two rows 6" meshed on 1" x 12". Available in 10 colors.

RAIN

BAMBOO WISPS

**ASPEN** 