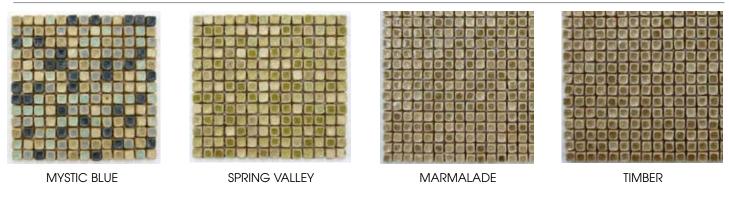

ANT LEAVES** 



BELLE FLEUR



BAMBOO BRANCH



MINI PEARL

# **MAJESTICS**

#### 12" x 12" Mesh Mounted. Available in 12 rich colors.

#### Come Full Circle: solids



#### Come Full Circle: blends



Nicole: solids



# **MAJESTICS**

#### 12" x 12" Mesh Mounted. Available in 12 rich colors.

Micros: solids



Micros: blends

#### 1" x 1": solids



METAL RAGE



# **ALLURE**

an inspiring line of assorted crackled glass-like glaze. Jewel like accents will glisten when installed.

#### Stripes

# **TAWNEY** CLOUD SHIRAZ H2O ROMANCE STERLING BABY'S BREATH TRAILWAY VALLEY SIERRA HILLS

#### **Reflections:** ceramic and crackled glass strips.



GLITTER

# **ALLURE**

an inspiring line of assorted crackled glass-like glaze. Jewel like accents will glisten when installed.

#### **Micros**



#### **Stripes Blends**



**Soux Stripes - 1" x 1":** innovative pattern combining ceramic and ceramic and 1" x 1" allure.



# ROX

a designer inspired regal stone collection. Available in 8 colors.

#### 2" x 4" Stone



GREIGE

DESERT BROWN

Mini Brix: stone solids

LIGHT ONYX

| SAND STONE | SAGE STONE | CLASSIC WHITE | CLASSIC BLACK |
|------------|------------|---------------|---------------|

CREMA

# ROX

a designer inspired regal stone collection. Available in 8 colors.

#### Mini Brix: stone blends











CREMA/DESERT







SNOW CAP

CLASSIC BLACK/GREIGE

BEIGES

NATURE



ALABASTER

MIST

#### Woodlyn: a blend of faux wood porcelain









DRIFTWOOD

WENGE

**BRICK** 

**RED MAPLE** 

## FIRST IMPRESSIONS

a glass line mixing elements creating new style with designs th