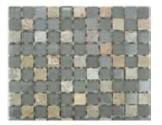

#### 2" x 4" Stone

GREIGE

DESERT BROWN

Mini Brix: stone solids

LIGHT ONYX

| SAND STONE | SAGE STONE | CLASSIC WHITE | CLASSIC BLACK |
|------------|------------|---------------|---------------|

CREMA

# ROX

a designer inspired regal stone collection. Available in 8 colors.

#### Mini Brix: stone blends

CREMA/DESERT

SNOW CAP

CLASSIC BLACK/GREIGE

BEIGES

NATURE

ALABASTER

MIST