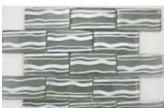

## FIRST IMPRESSIONS

a glass line mixing elements creating new style with designs that capture your soul.

Waves: 2" x 4 glass with etched/painted ocean wave design. Available in 10 colors.

**NIGHT WAVE** 

MARGARITA WAVE

SEA BREEZE WAVE

STONE WAVE

Morse Code: brick glass with 1" x 1" stone design.

SABLE

**FOSSIL** 

------

HOOOFEE BOOK