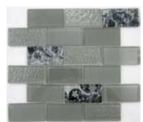

# **ALLURE**

an inspiring line of assorted crackled glass-like glaze. Jewel like accents will glisten when installed.