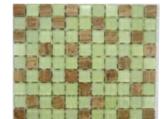

#### 2" x 4" Stone

GREIGE

DESERT BROWN

Mini Brix: stone solids

LIGHT ONYX

| SAND STONE | SAGE STONE | CLASSIC WHITE | CLASSIC BLACK |
|------------|------------|---------------|---------------|

CREMA

# ROX

a designer inspired regal stone collection. Available in 8 colors.

#### Mini Brix: stone blends

CREMA/DESERT

SNOW CAP

CLASSIC BLACK/GREIGE

BEIGES

NATURE

ALABASTER

MIST