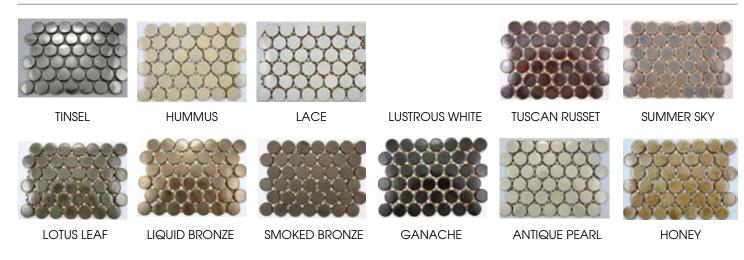

# **MAJESTICS**

a handmade tile line crafted for centuries by artisans for a unique look creating timeless classic designer installations. Available in 12 rich colors.

Field Tile: 2" x 4" - 4" x 4" - 2" x 8" - 4" x 8"

**Trim:** 2" x 8"Sbn12 - 4" x 4"sbn - 4" x 4"dbn

TINSEL

**HUMMUS** 

LACE

LUSTROUS WHITE

SUMMER SKY

LOTUS LEAF

ANTIQUE PEARL

LIQUID BRONZE

SMOKED BRONZE

TUSCAN RUSSET

**MAJESTICS** 

a handmade tile line crafted for centuries by artisans for a unique look creating timeless classic designer installations. Available in 12 rich colors.