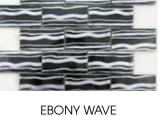

## FIRST IMPRESSIONS

a glass line mixing elements creating new style with designs that capture your soul.

Waves: 2" x 4 glass with etched/painted ocean wave design. Available in 10 colors.

**NIGHT WAVE** 

MARGARITA WAVE

SEA BREEZE WAVE

STONE WAVE

Morse Code: brick glass with 1" x 1" stone design.

SABLE

**FOSSIL** 

------

HOOOFEE BOOK