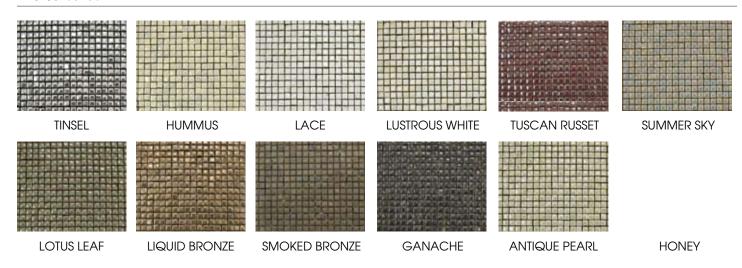

# ROX

a designer inspired regal stone collection. Available in 8 colors.

#### 2" x 4" Stone

GREIGE

DESERT BROWN

Mini Brix: stone solids

LIGHT ONYX

| SAND STONE | SAGE STONE | CLASSIC WHITE | CLASSIC BLACK |
|------------|------------|---------------|---------------|

CREMA