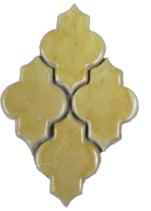

# **MAJESTICS**

a handmade tile line crafted for centuries by artisans for a unique look creating timeless classic designer installations. Available in 12 rich colors.

Field Tile: 2" x 4" - 4" x 4" - 2" x 8" - 4" x 8"