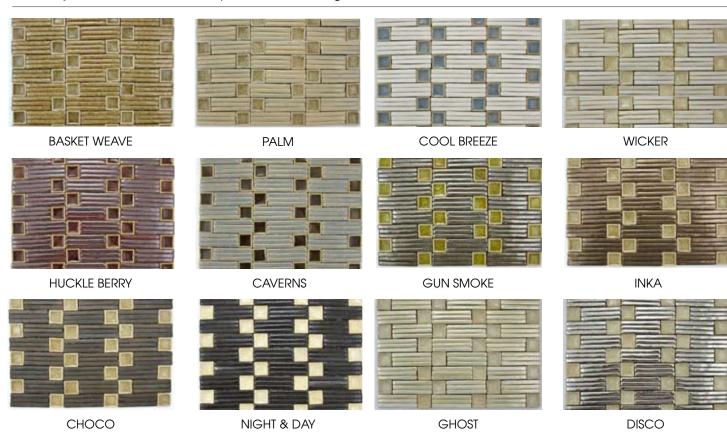

#### Come Full Circle: solids

#### Come Full Circle: blends

Nicole: solids

#### 12" x 12" Mesh Mounted. Available in 12 rich colors.

Micros: solids

Micros: blends

#### 1" x 1": solids

METAL RAGE