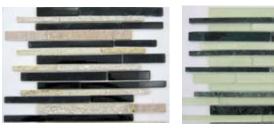

ceramic and 1" x 1" allure.



# ROX

a designer inspired regal stone collection. Available in 8 colors.

#### 2" x 4" Stone



GREIGE

DESERT BROWN

Mini Brix: stone solids

LIGHT ONYX

| SAND STONE | SAGE STONE | CLASSIC WHITE | CLASSIC BLACK |
|------------|------------|---------------|---------------|

CREMA

# ROX

a designer inspired regal stone collection. Available in 8 colors.

#### Mini Brix: stone blends











CREMA/DESERT







SNOW CAP

CLASSIC BLACK/GREIGE

BEIGES

NATURE



ALABASTER

MIST

#### Woodlyn: a blend of faux wood porcelain









DRIFTWOOD

WENGE

**BRICK** 

**RED MAPLE** 

## FIRST IMPRESSIONS

a glass line mixing elements creating new style with designs that capture your soul.

Raffia Ribbons: random strips of stone and glass. Available in 10 colors.







SUEDE

SAHARA



**BAMBOO** 



COASTAL

**Dimensions:** 2" x 4" glass texture, matte & glos with elegant etched design.



**MIDNIGHT** 



**TROPICS** 



**SHADOW** 





**CELERY ICE** 



**MANHATTEN** 



**BAMBOO LEAF** 



**CRISP** 



TIDE

## FIRST IMPRESSIONS

a glass line mixing elements creating new style with designs that capture your soul.

Waves: 2" x 4 glass with etched/painted ocean wave design. Available in 10 colors.



**NIGHT WAVE** 





MARGARITA WAVE





SEA BREEZE WAVE



STONE WAVE



Morse Code: brick glass with 1" x 1" stone design.



SABLE





**FOSSIL** 

------

HOOOFEE BOOK

NEED POSTERIO



**CASTLE** 

SCOOP NUMBER OF RES



**FLINT** 

LUNAR



**BAMBOO STALK** 

# TRINKETS 1" x 1"



**BRONZE** 

SILVER





LIGHT WAVE

BAMBOO WAVE







**AS