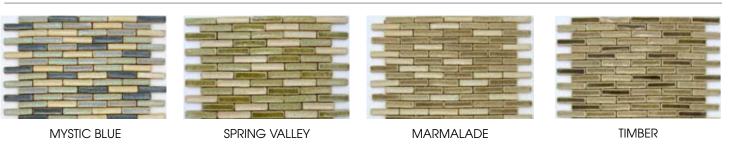

#### **Stripes Blends**

**Soux Stripes - 1" x 1":** innovative pattern combining ceramic and ceramic and 1" x 1" allure.