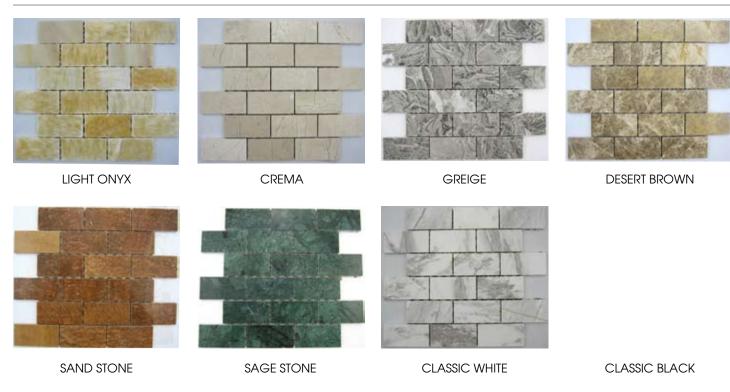

# ROX

a designer inspired regal stone collection. Available in 8 colors.

#### 2" x 4" Stone

GREIGE

DESERT BROWN

Mini Brix: stone solids

LIGHT ONYX

| SAND STONE | SAGE STONE | CLASSIC WHITE | CLASSIC BLACK |
|------------|------------|---------------|---------------|

CREMA