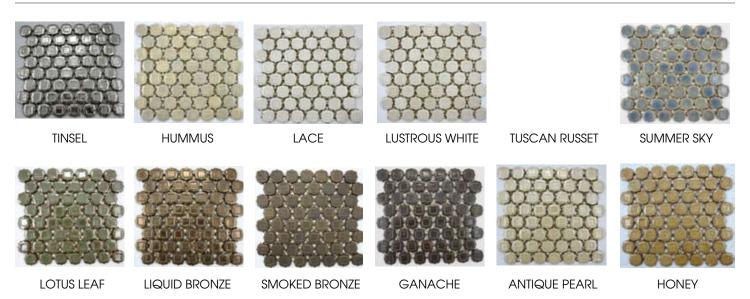

# **MAJESTICS**

a handmade tile line crafted for centuries by artisans for a unique look creating timeless classic designer installations. Available in 12 rich colors.

Field Tile: 2" x 4" - 4" x 4" - 2" x 8" - 4" x 8"

**Trim:** 2" x 8"Sbn12 - 4" x 4"sbn - 4" x 4"dbn

TINSEL

**HUMMUS** 

LACE

LUSTROUS WHITE

SUMMER SKY

LOTUS LEAF

ANTIQUE PEARL

LIQUID BRONZE

SMOKED BRONZE

TUSCAN RUSSET

**MAJESTICS** 

a handmade tile line crafted for centuries by artisans for a unique look creating timeless classic designer installations. Available in 12 rich colors.