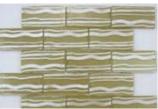

## FIRST IMPRESSIONS

a glass line mixing elements creating new style with designs that capture your soul.

Waves: 2" x 4 glass with etched/painted ocean wave design. Available in 10 colors.

**NIGHT WAVE** 

MARGARITA WAVE

SEA BREEZE WAVE

STONE WAVE

Morse Code: brick glass with 1" x 1" stone design.

SABLE

**FOSSIL** 

------

HOOOFEE BOOK