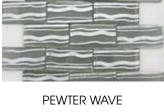

## FIRST IMPRESSIONS

a glass line mixing elements creating new style with designs that capture your soul.

Waves: 2" x 4 glass with etched/painted ocean wave design. Available in 10 colors.

**NIGHT WAVE** 

MARGARITA WAVE

SEA BREEZE WAVE

STONE WAVE

Morse Code: brick glass with 1" x 1" stone design.

SABLE

**FOSSIL** 

------

HOOOFEE BOOK