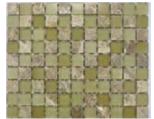

#### 2" x 4" Stone

GREIGE

DESERT BROWN

Mini Brix: stone solids

LIGHT ONYX

| SAND STONE | SAGE STONE | CLASSIC WHITE | CLASSIC BLACK |
|------------|------------|---------------|---------------|

CREMA

# ROX

a designer inspired regal stone collection. Available in 8 colors.

#### Mini Brix: stone blends

CREMA/DESERT

SNOW CAP

CLASSIC BLACK/GREIGE

BEIGES

NATURE

ALABASTER

MIST