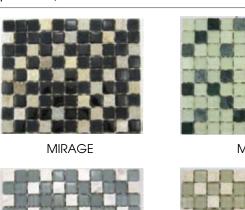

# **MAJESTICS**

a handmade tile line crafted for centuries by artisans for a unique look creating timeless classic designer installations. Available in 12 rich colors.

Field Tile: 2" x 4" - 4" x 4" - 2" x 8" - 4" x 8"

**Trim:** 2" x 8"Sbn12 - 4" x 4"sbn - 4" x 4"dbn

TINSEL

**HUMMUS** 

LACE

LUSTROUS WHITE

SUMMER SKY

LOTUS LEAF

ANTIQUE PEARL

LIQUID BRONZE

SMOKED BRONZE

TUSCAN RUSSET

**MAJESTICS** 

a handmade tile line crafted for centuries by artisans for a unique look creating timeless classic designer installations. Available in 12 rich colors.