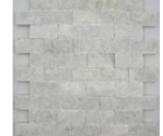

#### 2" x 4" Stone

GREIGE

DESERT BROWN

Mini Brix: stone solids

LIGHT ONYX

| SAND STONE | SAGE STONE | CLASSIC WHITE | CLASSIC BLACK |
|------------|------------|---------------|---------------|

CREMA

# ROX

a designer inspired regal stone collection. Available in 8 colors.