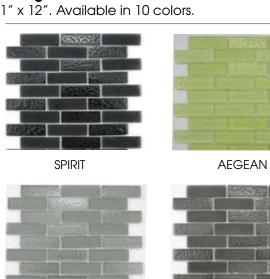

STORM

BAHIA

PENNY LANE

MARINA

**Lineage:** stacked two rows 6" meshed on 1" x 12". Available in 10 colors.

RAIN

BAMBOO WISPS

**ASPEN** 

SHALE

HAZEL

FOG