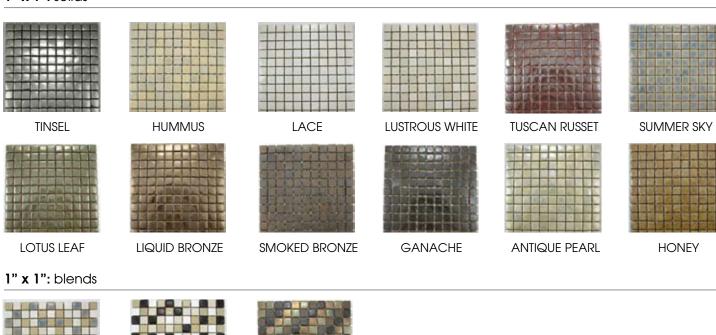

# **MAJESTICS**

a handmade tile line crafted for centuries by artisans for a unique look creating timeless classic designer installations. Available in 12 rich colors.

Field Tile: 2" x 4" - 4" x 4" - 2" x 8" - 4" x 8"

**Trim:** 2" x 8"Sbn12 - 4" x 4"sbn - 4" x 4"dbn

TINSEL

**HUMMUS** 

LACE

LUSTROUS WHITE

SUMMER SKY

LOTUS LEAF

ANTIQUE PEARL

LIQUID BRONZE

SMOKED BRONZE

TUSCAN RUSSET

**MAJESTICS** 

a handmade tile line crafted for centuries by artisans for a unique look creating timeless classic designer installations. Available in 12 rich colors.

# **MAJESTICS**