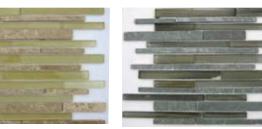

STORM

BAHIA

PENNY LANE

MARINA

**Lineage:** stacked two rows 6" meshed on 1" x 12". Available in 10 colors.

RAIN

BAMBOO WISPS

**ASPEN** 