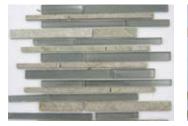

STORM

BAHIA

PENNY LANE

MARINA

**Lineage:** stacked two rows 6" meshed on 1" x 12". Available in 10 colors.

RAIN

BAMBOO WISPS

**ASPEN** 