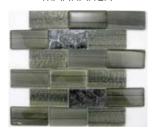

# **ALLURE**

an inspiring line of assorted crackled glass-like glaze. Jewel like accents will glisten when installed.