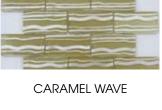

## FIRST IMPRESSIONS

a glass line mixing elements creating new style with designs that capture your soul.

Waves: 2" x 4 glass with etched/painted ocean wave design. Available in 10 colors.

**NIGHT WAVE** 

MARGARITA WAVE

SEA BREEZE WAVE

STONE WAVE

Morse Code: brick glass with 1" x 1" stone design.

SABLE

**FOSSIL** 

------

HOOOFEE BOOK