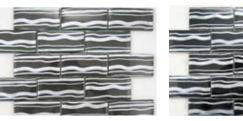

## FIRST IMPRESSIONS

a glass line mixing elements creating new style with designs that capture your soul.

Waves: 2" x 4 glass with etched/painted ocean wave design. Available in 10 colors.

**NIGHT WAVE** 

MARGARITA WAVE

SEA BREEZE WAVE

STONE WAVE

Morse Code: brick glass with 1" x 1" stone design.

SABLE

**FOSSIL** 

------

HOOOFEE BOOK