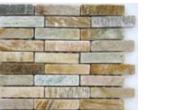

# ROX

a designer inspired regal stone collection. Available in 8 colors.

#### 2" x 4" Stone

GREIGE

DESERT BROWN

Mini Brix: stone solids

LIGHT ONYX

| SAND STONE | SAGE STONE | CLASSIC WHITE | CLASSIC BLACK |
|------------|------------|---------------|---------------|

CREMA