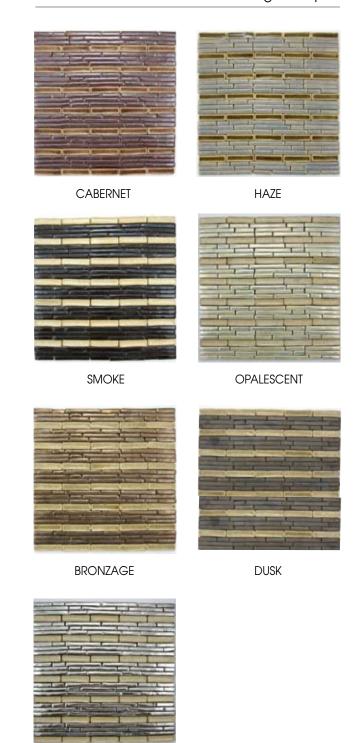

STORM

BAHIA

PENNY LANE

MARINA

**Lineage:** stacked two rows 6" meshed on 1" x 12". Available in 10 colors.

RAIN

BAMBOO WISPS

**ASPEN** 

SHALE

HAZEL

FOG