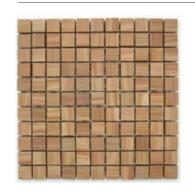

# **MAJESTICS**

a handmade tile line crafted for centuries by artisans for a unique look creating timeless classic designer installations. Available in 12 rich colors.

Field Tile: 2" x 4" - 4" x 4" - 2" x 8" - 4" x 8"

LIQUID BRONZE

SMOKED BRONZE

TUSCAN RUSSET

**MAJESTICS** 

a handmade tile line crafted for centuries by artisans for a unique look creating timeless classic designer installations. Available in 12 rich colors.